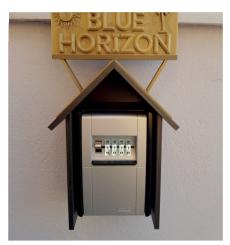

# ENTRANCE/ KEY SAFE

**ENGLISH** 

1. Go up the stairs, left door.

2. The key safe is located to the right of the door.

3. The key safe with protective flap and sliding mechanism

4. Slide down the protective flap, illuminated number rollers appear.

5. Enter the four-digit PIN and press the button down.

6. The flap opens and you can remove the key.

7. Please close the flap and adjust the numbers.

8. Push the protective flap back up again.