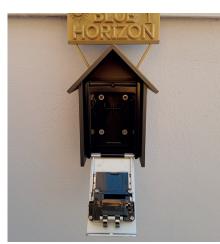

# ENTRANCE/ KEY SAFE

**ENGLISH** 

1. Go up the stairs, left door.

2. The key safe is located to the right of the door.

3. The key safe with protective flap and sliding mechanism

4. Slide down the protective flap, illuminated number rollers appear.

5. Enter the four-digit PIN and press the button down.

6. The flap opens and you can remove the key.

7. Please close the flap and adjust the numbers.

8. Push the protective flap back up again.