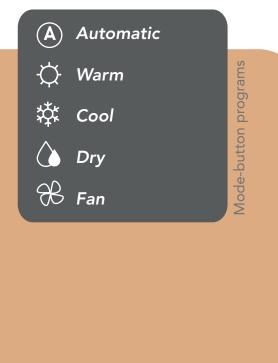

# AIR CONDITIONER

Turn on the air conditioner. Use the **MODE**-button to choose between programs: **AUTOMATIC**, **WARM**, **COOL**, **DRY**, **FAN**.

You can use the **ARROW-**buttons to set the desired temperature.