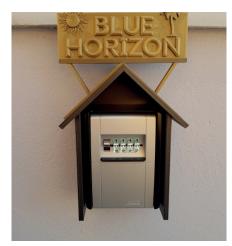

# ENTRANCE/ KEY SAFE

**ENGLISH** 

1. Go up the stairs, left door.

2. The key safe is located to the right of the door.

3. The key safe with protective flap and sliding mechanism

4. Slide down the protective flap, illuminated number rollers appear.

5. Enter the four-digit PIN and press the button down.

6. The flap opens and you can remove the key.

7. Please close the flap and adjust the numbers.

8. Push the protective flap back up again.