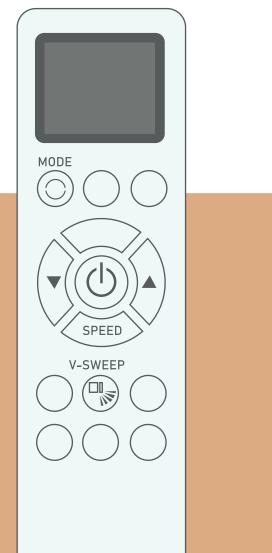

# AIR CONDITIONER

Turn on the air conditioner. Use the **MODE**-button to choose between programs: **AUTOMATIC**, **WARM**, **COOL**, **DRY**, **FAN**.

You can use the **ARROW-**buttons to set the desired temperature.

You can use the **SPEED**-button to regulate the intensity of the fan.

You can use the **V-SWEEP** button to determine the direction of the airflow.

#### Note:

Press the V-Sweep button once to move the air conditioning slats. When the louvres are in the optimum position for you, press the button again and the louvres will remain stationary.