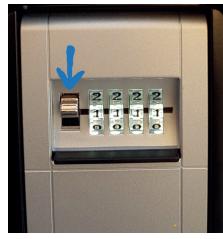

# ENTRANCE/ KEY SAFE

**ENGLISH** 

1. Go up the stairs, left door.

2. The key safe is located to the right of the door.

3. The key safe with protective flap and sliding mechanism

4. Slide down the protective flap, illuminated number rollers appear.

5. Enter the four-digit PIN and press the button down.

6. The flap opens and you can remove the key.

7. Please close the flap and adjust the numbers.

8. Push the protective flap back up again.