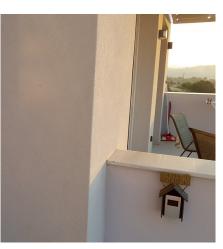

# ENTRANCE/ KEY SAFE

**ENGLISH** 

1. Go up the stairs, left door.

2. The key safe is located to the right of the door.

3. The key safe with protective flap and sliding mechanism

4. Slide down the protective flap, illuminated number rollers appear.