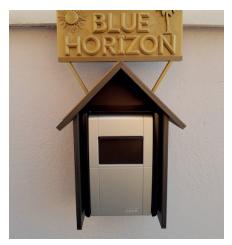

# ENTRANCE/ KEY SAFE

**ENGLISH** 

1. Go up the stairs, left door.

2. The key safe is located to the right of the door.

3. The key safe with protective flap and sliding mechanism

4. Slide down the protective flap, illuminated number rollers appear.

5. Enter the four-digit PIN and press the button down.

6. The flap opens and you can remove the key.

7. Please close the flap and adjust the numbers.

8. Push the protective flap back up again.