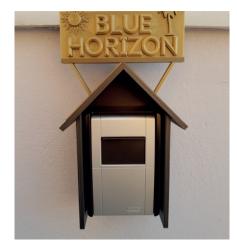

# ENTRANCE/ KEY SAFE

**ENGLISH** 

1. Go up the stairs, left door.

2. The key safe is located to the right of the door.

3. The key safe with protective flap and sliding mechanism

4. Slide down the protective flap, illuminated number rollers appear.